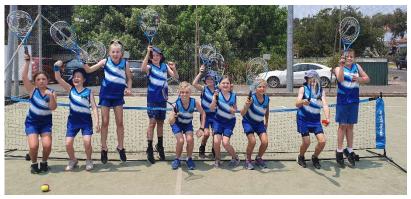

#### Well Done Tennis Team

Congratulations to our tennis team on being awarded 13th place in the State Todd Woodbridge Cup. Our team competed against students from public, independent and religious schools from across the state.

A great achievement. Thank you to Mrs Murphy for coaching and organising the team. Thanks to parents and families for their support.