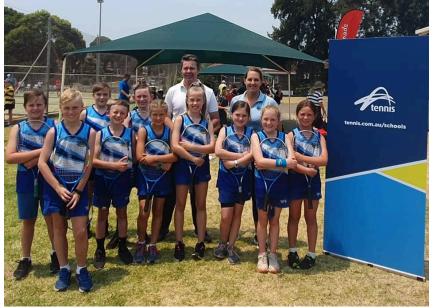

#### Todd Woodbridge Cup State Final

On Monday, some of our Stage 2 students played in the Todd Woodbridge Cup State final in Sydney.

500 teams across NSW and the ACT played in this tournament and 20 teams made it through to the State final

Our students won a couple of rounds, including one against Ashbury PS, we lost a couple which included the eventually winners, Mater Dei, Wagga Wagga and were very close in 3 other rounds.

Overall, the team finished 13th in the state, an achievement they should all be very proud to have accomplished.

Students played their games well, with respect and represented Terrigal Public School with pride Congratulations team !

*Heidi Murphy* Teacher