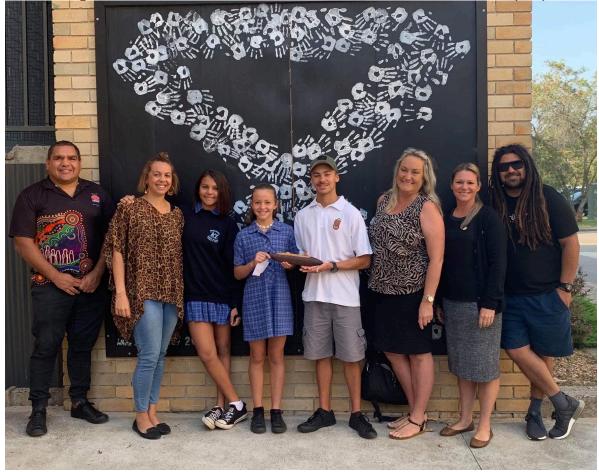

#### **Message Stick**

Last week our students Molly and Dakodha attended The Entrance Campus to return the message stick which has been passed around the schools involved in the Gulang Festival. The purpose of the message stick was to share information about the festival and invite people to attend.