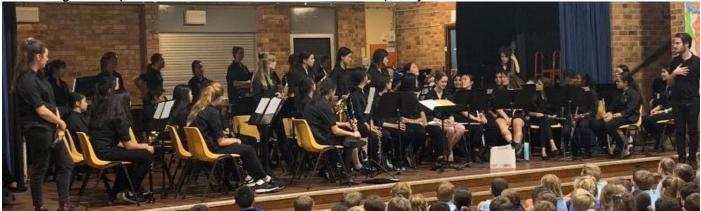

#### **Band Visit**

Last Thursday we had a visit from Sydney Girls' High School bands and choir. The bands played for students in Years 2 - 6 and their choir worked with our choir on producing a joint performance. It was a great experience for our students to listen to quality musicians.