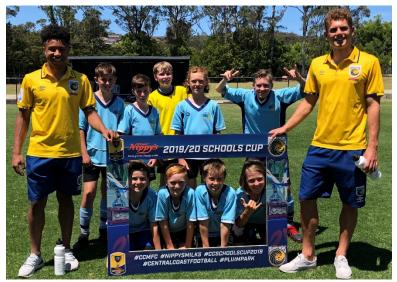

#### Todd Woodbridge Cup State Final

On Monday, some of our Stage 2 students played in the Todd Woodbridge Cup State final in Sydney.

500 teams across NSW and the ACT played in this tournament and 20 teams made it through to the State final

Our students won a couple of rounds, including one against Ashbury PS, we lost a couple which included the eventually winners, Mater Dei, Wagga Wagga and were very close in 3 other rounds.

Overall, the team finished 13th in the state, an achievement they should all be very proud to have accomplished.

Students played their games well, with respect and represented Terrigal Public School with pride Congratulations team !

*Heidi Murphy* Teacher